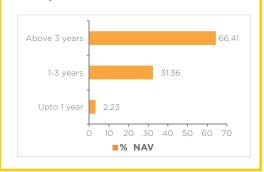

nerally reduce with the passage of time, subject to intermittent periods of volatility in the maturity profile owing to AUM movement and market conditions.\*

## **FUND FEATURES:** (Data as on 30th June'20)

Category: Corporate Bond

Monthly Avg AUM: ₹15,563.73 Crores

Inception Date: 12th January 2016

Fund Manager: Mr. Anurag Mittal

(w.e.f. 12th January 2016)

Standard deviation (Annualized): 2.28%

Modified duration: 3.10 years Average Maturity: 3.69 years Yield to Maturity: 5.65%

Benchmark: NIFTY AAA Short Duration Bond

Index (w.e.f 11/11/2019)

Minimum Investment Amount: ₹5,000/- and

any amount thereafter

Exit Load: Nil

**Options Available:** Growth & Dividend Option - Payout, Reinvestment & Sweep and Monthly, Quarterly, Half Yearly, Annual & Periodic.

## **Maturity Bucket:**



## ASSET QUALITY AAA Equivalent 100.00%

| PORTFOLIO                          | (30 )  | (30 June 2020) |  |
|------------------------------------|--------|----------------|--|
| Name                               | Rating | Total (%)      |  |
| Corporate Bond                     |        | 78.85%         |  |
| NABARD                             | AAA    | 11.38%         |  |
| HDFC                               | AAA    | 11.10%         |  |
| Reliance Industries                | AAA    | 10.08%         |  |
| REC                                | AAA    | 10.07%         |  |
| National Housing Bank              | AAA    | 7.79%          |  |
| LIC Housing Finance                | AAA    | 7.42%          |  |
| Larsen & Toubro                    | AAA    | 5.14%          |  |
| Power F